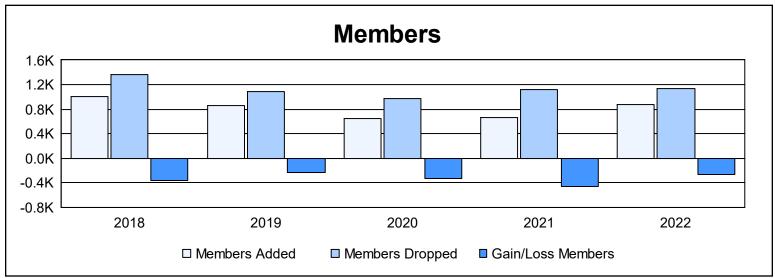

| Year      | New<br>Clubs | Dropped<br>Clubs | Gain/<br>Loss<br>Clubs | New<br>Members | Charter<br>Members | Reinstate<br>Members | Transfer<br>Members | Total<br>Member<br>Added | Total<br>Members<br>Dropped | Gain/<br>Loss<br>Members |
|-----------|--------------|------------------|------------------------|----------------|--------------------|----------------------|---------------------|--------------------------|-----------------------------|--------------------------|
| 2017-2018 | 2            | 13               | -11                    | 848            | 53                 | 52                   | 51                  | 1,004                    | 1,371                       | -367                     |
| 2018-2019 | 0            | 7                | -7                     | 753            | 6                  | 50                   | 49                  | 858                      | 1,084                       | -226                     |
| 2019-2020 | 0            | 3                | -3                     | 550            | 13                 | 50                   | 33                  | 646                      | 977                         | -331                     |
| 2020-2021 | 1            | 12               | -11                    | 484            | 39                 | 58                   | 76                  | 657                      | 1,125                       | -468                     |
| 2021-2022 | 1            | 12               | -11                    | 698            | 32                 | 116                  | 30                  | 876                      | 1,134                       | -258                     |
| Average   | 1            | 9                | -9                     | 667            | 29                 | 65                   | 48                  | 808                      | 1,138                       | -330                     |