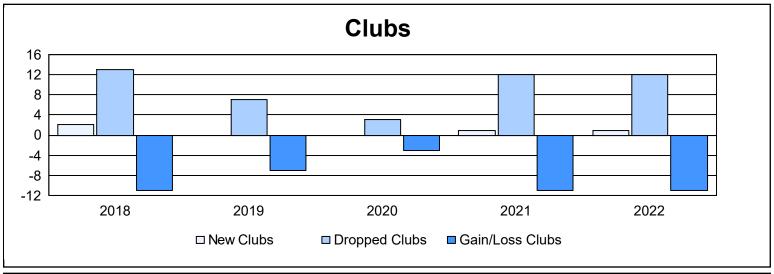

| Year      | New<br>Clubs | Dropped<br>Clubs | Gain/<br>Loss<br>Clubs | New<br>Members | Charter<br>Members | Reinstate<br>Members | Transfer<br>Members | Total<br>Member<br>Added | Total<br>Members<br>Dropped | Gain/<br>Loss<br>Members |
|-----------|--------------|------------------|------------------------|----------------|--------------------|----------------------|---------------------|--------------------------|-----------------------------|--------------------------|
| 2017-2018 | 2            | 13               | -11                    | 848            | 53                 | 52                   | 51                  | 1,004                    | 1,371                       | -367                     |
| 2018-2019 | 0            | 7                | -7                     | 753            | 6                  | 50                   | 49                  | 858                      | 1,084                       | -226                     |
| 2019-2020 | 0            | 3                | -3                     | 550            | 13                 | 50                   | 33                  | 646                      | 977                         | -331                     |
| 2020-2021 | 1            | 12               | -11                    | 484            | 39                 | 58                   | 76                  | 657                      | 1,125                       | -468                     |
| 2021-2022 | 1            | 12               | -11                    | 698            | 32                 | 116                  | 30                  | 876                      | 1,134                       | -258                     |
| Average   | 1            | 9                | -9                     | 667            | 29                 | 65                   | 48                  | 808                      | 1,138                       | -330                     |